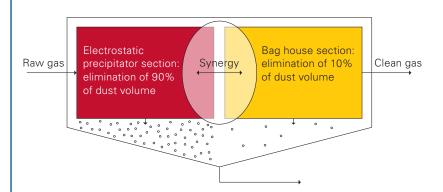

### **HYBRID FILTER**

The clever combination of a practically maintenance-free electrofilter with a bag filter creates a remarkable synergy effect, enabling outstanding pure gas values with low specific energy consumption. Our tailor-made hybrid filter systems are the result of decades of experience and continuous research, aimed at delivering the best possible outcome for you.

## THE ADVANTAGES COMPARED WITH CONVENTIONAL BAG HOUSES

One electrostatic precipitator field alone is capable of eliminating at least 90% of the dust volume at very low energy consumption. Thanks to the ionisation and agglomeration effect in the electrostatic precipitator section, pressure loss in the bag house is reduced by up to 40%. As only 10% of the cleaning performance is carried out by the bag house, the use of compressed air is significantly reduced, which consequently significantly extends the life and maintenance intervals of the filter media. As a result, overall efficiency is higher than with bag houses.