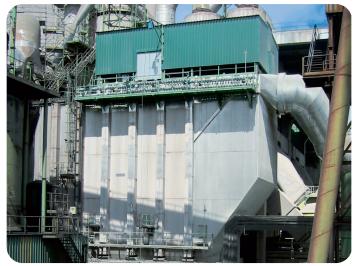

on from a electrostatic precipitator to a hybrid filter presents itself as an elegant solution to adapt to the new conditions without the need to replace the entire system.

## THE ADVANTAGES COMPARED WITH CONVENTIONAL BAG HOUSES

One electrostatic precipitator field alone is capable of eliminating at least 90% of the dust volume at very low energy consumption. Thanks to the ionisation and agglomeration effect in the electrostatic precipitator section, pressure loss in the bag house is reduced by up to 40%. As only 10% of the cleaning performance is carried out by the bag house, the use of compressed air is significantly reduced, which consequently significantly extends the life and maintenance intervals of the filter media. As a result, overall efficiency is higher than with bag houses.



Cement works, Spain
Preheater kiln

# OUR ENGINEERS LOOK FORWARD TO THE CHALLENGE

Hybrid filters have become sought after not only within the cement industry or for coal- or biomass-fired boilers but also due to their exceptional adaptability across various industries. Our personalized pre-discussion will ensure we pinpoint the perfect solution tailored meticulously to meet your specific requirements. Moreover, we are pleased to offer references that align with your upcoming project, granting valuable insights into our successful past undertakings. You can confidently rely on our comprehensive expertise to optimize your systems and achieve remarkable performance levels.



Cement works, Spain Cement mill



Power station, India





**ELEX AG** 

**ESCHENSTRASSE 6** 

8603 SCHWERZENBACH