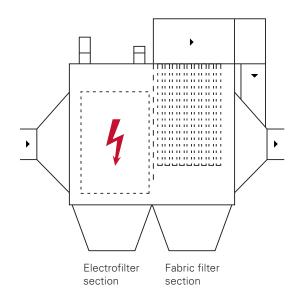

### **HYBRID FILTER**

The clever combination of a practically maintenance-free electrofilter with a bag filter creates a remarkable synergy effect, enabling outstanding pure gas values with low specific energy consumption. Our tailor-made hybrid filter systems are the result of decades of experience and continuous research, aimed at delivering the best possible outcome for you.

## THE ADVANTAGES COMPARED WITH CONVENTIONAL BAG HOUSES

One electrostatic precipitator field alone is capable of eliminating at least 90% of the dust volume at very low energy consumption. Thanks to the ionisation and agglomeration effect in the electrostatic precipitator section, pressure loss in the bag house is reduced by up to 40%. As only 10% of the cleaning performance is carried out by the bag house, the use of compressed air is significantly reduced, which consequently significantly extends the life and maintenance intervals of the filter media. As a result, overall efficiency is higher than with bag houses.